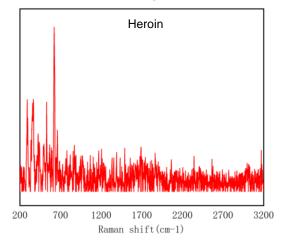

#### **High Fluorescent Substance Recognition**

With high-sensitivity hardware, the algorithm extracts the substance signal hidden in the fluorescence and can accurately identify high-fluorescence substances such as heroin, ketamine, xanthan gum, and cellulose.